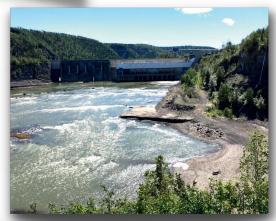

#### W.A.C BENNETT DAM

Located on the mighty Peace River, one of the most powerful rivers in the world. For more information check out www.bchydro.com/bennett

#### **PEACE CANYON DAM**

Also located on the mighty Peace River. Plunging from the Rocky Mountain Trench to the Mackenzie River system and the Arctic Ocean. Visit the viewing deck where you can take photos and educate yourself on the dam and its history. Ph: 250-783-8410