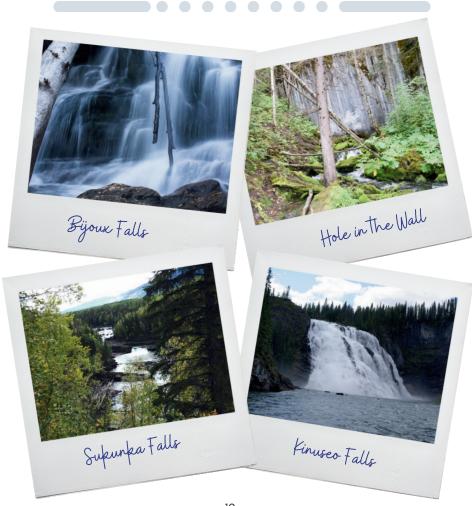

# Local Waterfalls

#### PICNIC AT BIJOUX FALLS PROVINCIAL PARK

Picnic tables, toilets, wheelchair accessible, parking and great photo opportunities!

#### **VISIT HOLE IN THE WALL PROVINCIAL PARK**

Be amazed by the size and volume of water that seems to flow straight out of the side of the limestone cliff.

#### **VIEW SPECTACULAR KINUSEO FALLS**

Located in Monkman Provincial Park, Kinuseo Falls is accessible by river boat tour or a 60 km drive south of Tumbler Ridge via gravel road.

Local snownobiling