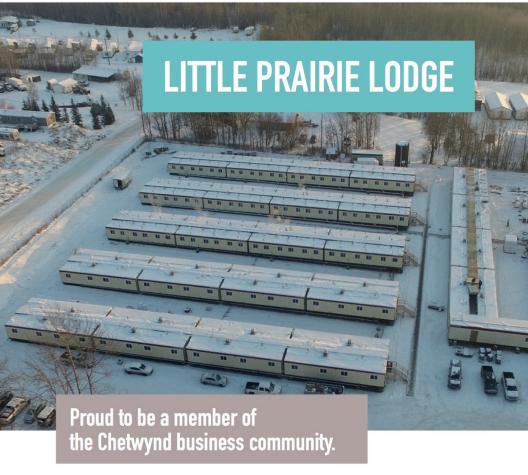

\*This program is no longer hosting intakes\*

Little Prairie Lodge is operated in partnership with West Moberly First Nations and Black Diamond Group. The lodge is open to industry with 252 hotel-style rooms. The facility features Jack and Jill and 120 Executive rooms to ensure crews have a comfortable stay.

Little Prairie is equipped with laundry facilities, a catered dining facility, a recreation room, complimentary Wi-Fi, housekeeping services, and parking. The lodge rates include three nutritious meals per day and 24/7 access to the dining area.

Visit the Lodge at 4300 46th Drive NE Phone: 1-778-691-0591