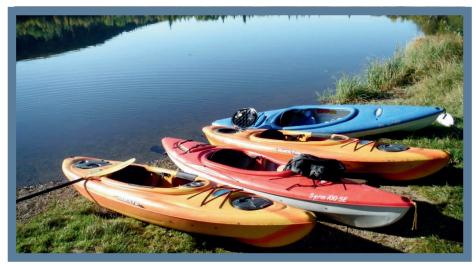

# Moberly Lake

Moberly Lake, a long and narrow body of water encircled by a typical boreal forest, is a popular getaway for residents and non-residents alike. The lake freezes over each winter and provides wonderful year-round activities that range from camping to ice fishing to snowmobile fun.

Moberly Lake Provincial Park is situated on the southern short of the lake which is set on the boundary between the Rocky Mountain foothills to the west and the Peace plateau to the east. Enjoy a leisurely stroll along the lakeshore and pull up a bench to watch the sunset. While you are there, take time to listen to the loons or look up for bald eagles. Head down the lake for a swim or test your luck fishing for Arctic Grayling, Northern Pike, BC Trout and Lake Whitefish.

Moberly is located 27 kilometers northwest of Chetwynd along Highway 29.